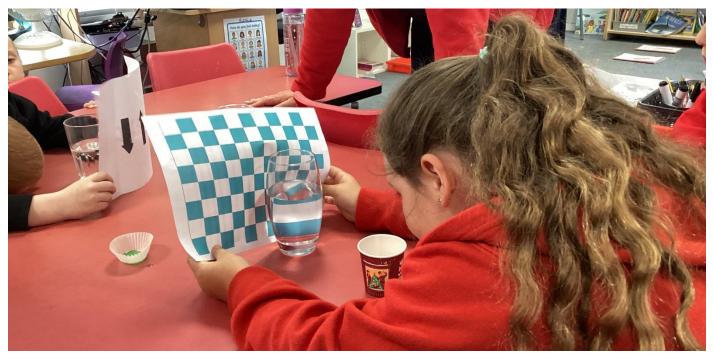

#### **SCIENCE SHARE WEEK**

The children have been investigating how glass and water change the appearance of things.

More photographs are available on the school website.